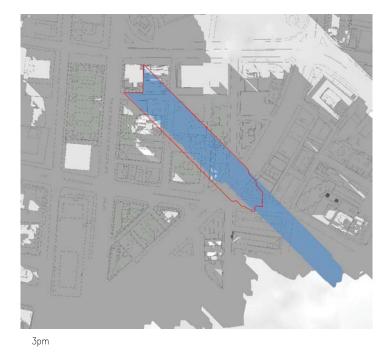

130 Elizabeth Street, Sydney Cbus Property 130 Elizabeth Street Pty Ltd 3D Shadow Diagrams June 21 (1/2)

| Check at dimensions and size conditions prior to commencement of any work, the purchase or ordering of any materials, fillings, plant, services or equipment and the preparation of shop drawlegs and/or the foliateation of any companies. |
|---------------------------------------------------------------------------------------------------------------------------------------------------------------------------------------------------------------------------------------------|
| All drawings to be read in conjunction with all architectural documents and all other consultants documents.                                                                                                                                |
| Do not scale drawings - refer to figured dimensions only. Any discrepancies shall immediately be referred to the                                                                                                                            |