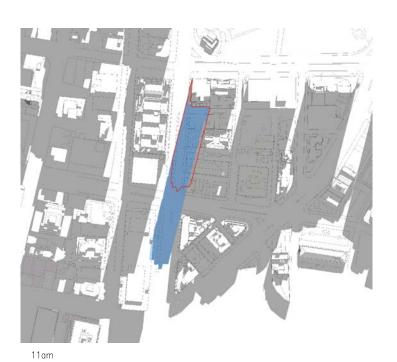

N/A KW

S11733

130 Elizabeth Street, Sydney Cbus Property 130 Elizabeth Street Pty Ltd Shadow Plans June 21 (2/2)

| AD. |  |
|-----|--|
|     |  |
|     |  |
|     |  |
|     |  |

BATESSMART.

N/A KW

S11733

KEY