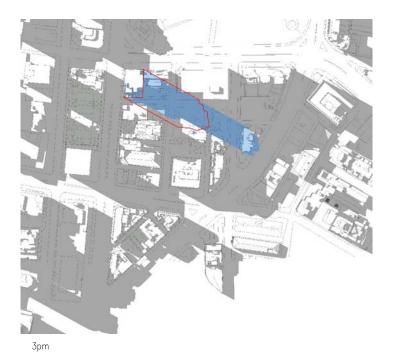

N/A KW

S11733

130 Elizabeth Street, Sydney Cbus Property 130 Elizabeth Street Pty Ltd Shadow Plans June 21 (2/2)

| AD. |  |
|-----|--|
|     |  |
|     |  |
|     |  |
|     |  |

BATESSMART.

N/A KW

S11733

KEY

Shadow cast by surrounding buildings

Shadow cast by existing building

Shadow cast by proposed bullding

10am

12pm

A 10.17.14 Parabagasa Asalashin MA ADD

130 Elizabeth Street, Sydney Cbus Property 130 Elizabeth Street Pty Ltd Shadow Plans