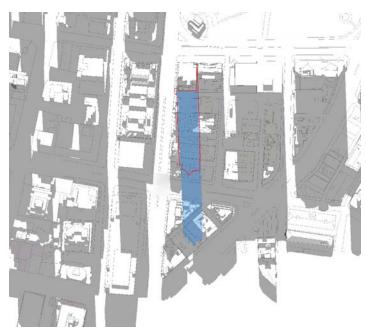

N/A KW

S11733

130 Elizabeth Street, Sydney Cbus Property 130 Elizabeth Street Pty Ltd Shadow Plans June 21 (2/2)

| AD. |  |
|-----|--|
|     |  |
|     |  |
|     |  |
|     |  |

BATESSMART.

N/A KW

S11733

KEY