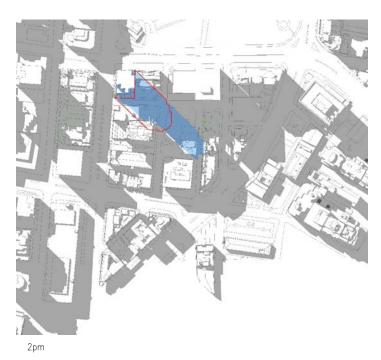

Bates Smart Architects Pty Ltd ABN 68 094 740 98

KEY

Shadow cast by surrounding buildings

Shadow cast by existing building

Shadow cast by proposed bulldlng

10am

12pm

130 Elizabeth Street, Sydney Cbus Property 130 Elizabeth Street Pty Ltd Shadow Plans June 21 (1/2)