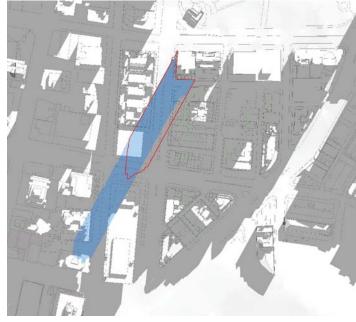

Bates Smart Architects Pty Ltd ABN 68 094 740 98

KEY

Shadow cast by surrounding buildings

Shadow cast by existing building

Shadow cast by proposed bulldlng

10am

12pm

130 Elizabeth Street, Sydney Cbus Property 130 Elizabeth Street Pty Ltd Shadow Plans June 21 (1/2)