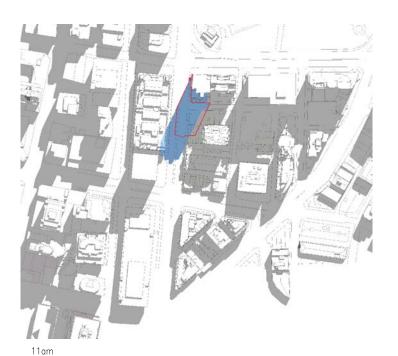

DA09.002[A]

Bates Smart Architects Ptv Ltd ARN 68 094 740 95

12pm

\_\_\_\_\_\_ 130 Eliza
Cbus Prope
3D Shadow I
March 21 / S

130 Elizabeth Street, Sydney Cbus Property 130 Elizabeth Street Pty Ltd 3D Shadow Diagrams March 21 / September 21 (1/2)