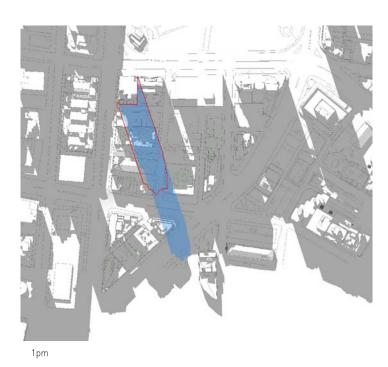

130 Elizabeth Street, Sydney Cbus Property 130 Elizabeth Street Pty Ltd 3D Shadow Diagrams June 21 (1/2)

| Check at dimensions and size conditions prior to commencement of any work, the purchase or ordering of any materials, fillings, plant, services or equipment and the preparation of shop drawlegs and/or the foliateation of any companies. |
|---------------------------------------------------------------------------------------------------------------------------------------------------------------------------------------------------------------------------------------------|
| All drawings to be read in conjunction with all architectural documents and all other consultants documents.                                                                                                                                |
| Do not scale drawings - refer to figured dimensions only. Any discrepancies shall immediately be referred to the                                                                                                                            |