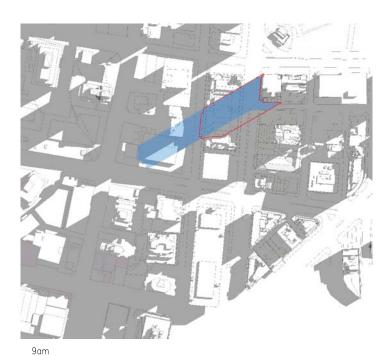

130 Elizabeth Street, Sydney Cbus Property 130 Elizabeth Street Pty Ltd 3D Shadow Diagrams June 21 (1/2)

| Check at dimensions and size conditions prior to commencement of any work, the purchase or ordering of any materials, fillings, plant, services or equipment and the preparation of shop drawlegs and/or the foliateation of any companies. |
|---------------------------------------------------------------------------------------------------------------------------------------------------------------------------------------------------------------------------------------------|
| All drawings to be read in conjunction with all architectural documents and all other consultants documents.                                                                                                                                |
| Do not scale drawings - refer to figured dimensions only. Any discrepancies shall immediately be referred to the                                                                                                                            |